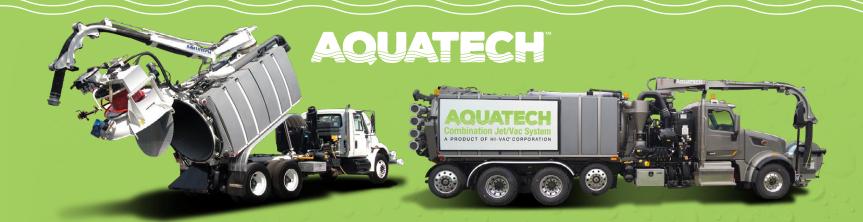

## AQUATECH B-SERIES REAR-MOUNTED HOSE REEL

### **Rear-mounted Hose Reel**

- Increased Versatility
- Ergonomic Control Station
- 180° Hydraulic Articulation

### **Extended Reel Reach**

- Can Work Beyond the Truck's Width
- 12' Work Radius with Boom and Hose Reel

### **Quietest Full-Size Sewer Cleaner in the Industry**

- **Less Noise, Less Heat, Less Vibration**
- **■** Easy, Fast Set-Up

### 360° Top-Loading Boom

- Vacuum From Any Location Around Unit
- One-Piece Vacuum Hose: Less Wear, Decreased Parts Replacement

# FEATURES COMMON TO ALL AQUATECH COMBINATION JET/VAC UNITS

High Performance 27" Hg Blower

- The Most Powerful Vacuum in the Industry
- Faster, More Productive Vacuum Loading

Horizontal Transfer Case Drive

- Powerful, Simple, Reliable
- Water Pump, Vacuum Blower On/Off at Operation Station

**Multiple Capacities** 

- Debris Tank Sizes Range from 6–15 yd³
- Water Tank Sizes Range from 570–1,750-Gallon Capacity

**Super Tough Poly Graphite Water Tanks** 

- Carry a lifetime warranty
- Location Protects Tanks from Road Hazards

Full-Size Hydraulic Rear Door

- Debris Tanks Carry a Lifetime Warranty
- Hydraulic Locks with Hydraulic Open/Close

Up to 150 GPM Water Pump Capacity

- **Triplex Pump Design**
- Smooth, Constant, Hydraulic Pressure
- **Five-Year Warranty**