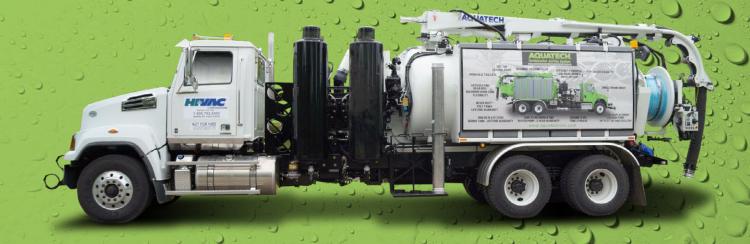

## AQUATECH B-SERIES REAR-MOUNTED HOSE REEL

### **Rear-mounted Hose Reel**

- Increased Versatility
- Ergonomic Control Station
- 180° Hydraulic Articulation

### **Extended Reel Reach**

- Can Work Beyond the Truck's Width
- 12' Work Radius with Boom and Hose Reel

### **Quietest Full-Size Sewer Cleaner in the Industry**

- **Less Noise, Less Heat, Less Vibration**
- **■** Easy, Fast Set-Up

### 360° Top-Loading Boom

- Vacuum From Any Location Around Unit
- One-Piece Vacuum Hose: Less Wear, Decreased Parts Replacement