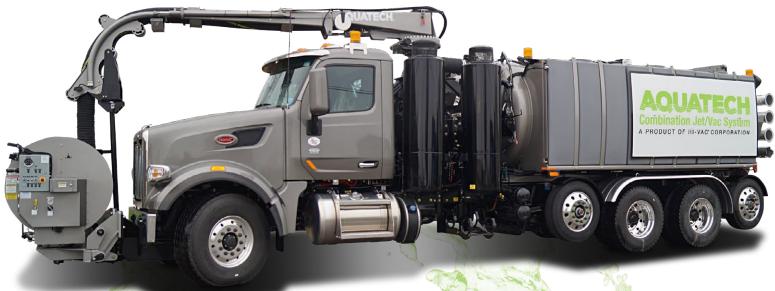

## AQUATECH F-SERIES FRONT-MOUNTED HOSE REEL

Front-mounted Hose Reel

- 320° Hose Reel Rotation
- No Support Leg Required

**No View Obstruction** 

- Front Bumper Location
- 800' Hose Capacity
- Ergonomic Control Station

### **Front-Loading Design**

- Vacuum From Any Location Around Unit
- Vacuum Hose Never Binds

### 360° Rotating Boom

- Smooth, Powerful Gear Motor Rotation
- One-piece Vacuum Hose Means Decreased Parts Replacement