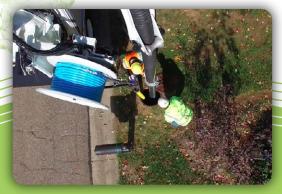

### **Rear-mounted Hose Reel**

- Increased Versatility
- Ergonomic Control Station
- 180° Hydraulic Articulation

### **Extended Reel Reach**

- Can Work Beyond the Truck's Width
- 12' Work Radius with Boom and Hose Reel