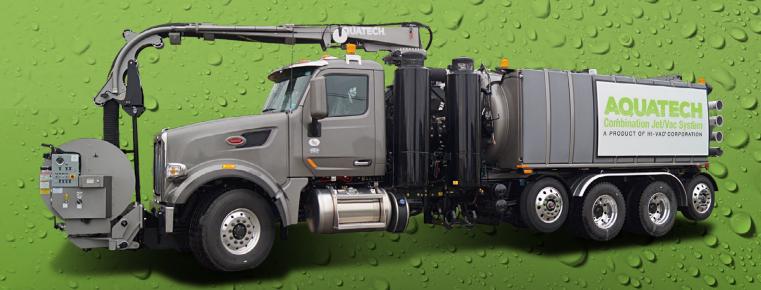

## AQUATECH F-SERIES FRONT-MOUNTED HOSE REEL

Front-mounted Hose Reel

- 320° Hose Reel Rotation
- No Support Leg Required

**No View Obstruction** 

- Front Bumper Location
- 800' Hose Capacity
- Ergonomic Control Station

### **Front-Loading Design**

- Vacuum From Any Location Around Unit
- Vacuum Hose Never Binds

### 360° Rotating Boom

- Smooth, Powerful Gear Motor Rotation
- One-piece Vacuum Hose Means Decreased Parts Replacement