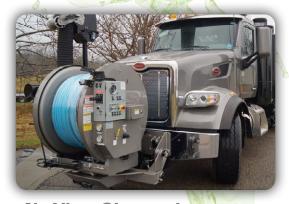

## AQUATECH F-SERIES FRONT-MOUNTED HOSE REEL

Front-mounted Hose Reel

- 320° Hose Reel Rotation
- No Support Leg Required

**No View Obstruction** 

- Front Bumper Location
- 800' Hose Capacity
- Ergonomic Control Station