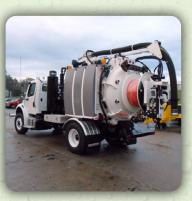

## AQUATECH B-SERIES REAR-MOUNTED HOSE REEL

### **Rear-mounted Hose Reel**

- Increased Versatility
- Ergonomic Control Station
- 180° Hydraulic Articulation

### **Extended Reel Reach**

- Can Work Beyond the Truck's Width
- 12' Work Radius with Boom and Hose Reel

### **Quietest Full-Size Sewer Cleaner in the Industry**

- **Less Noise, Less Heat, Less Vibration**
- **■** Easy, Fast Set-Up

### 360° Top-Loading Boom

- Vacuum From Any Location Around Unit
- One-Piece Vacuum Hose: Less Wear, Decreased Parts Replacement