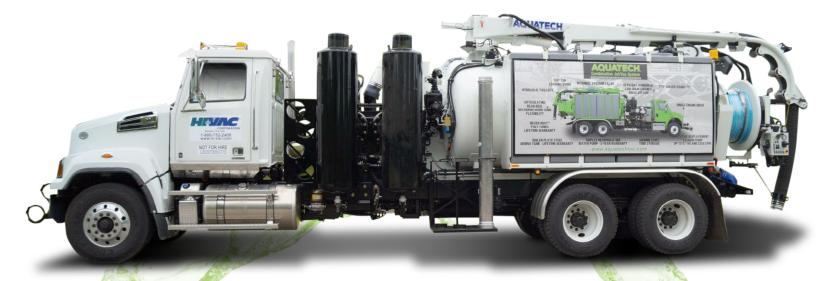

## AQUATECH B-SERIES REAR-MOUNTED HOSE REEL

### **Rear-mounted Hose Reel**

- Increased Versatility
- Ergonomic Control Station
- 180° Hydraulic Articulation

### **Extended Reel Reach**

- Can Work Beyond the Truck's Width
- 12' Work Radius with Boom and Hose Reel

### **Quietest Full-Size Sewer Cleaner in the Industry**

- **Less Noise, Less Heat, Less Vibration**
- **■** Easy, Fast Set-Up

### 360° Top-Loading Boom

- Vacuum From Any Location Around Unit
- One-Piece Vacuum Hose: Less Wear, Decreased Parts Replacement