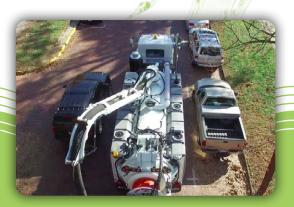

# FEATURES COMMON TO ALL AQUATECH COMBINATION JET/VAC UNITS

High Performance 27" Hg Blower

- The Most Powerful Vacuum in the Industry
- Faster, More Productive Vacuum Loading

Horizontal Transfer Case Drive

- Powerful, Simple, Reliable
- Water Pump, Vacuum Blower On/Off at Operation Station

**Multiple Capacities** 

- Debris Tank Sizes Range from 6–15 yd³
- Water Tank Sizes Range from 570–1,750-Gallon Capacity