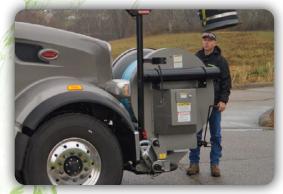

## AQUATECH B-SERIES REAR-MOUNTED HOSE REEL

### **Rear-mounted Hose Reel**

- Increased Versatility
- Ergonomic Control Station
- 180° Hydraulic Articulation