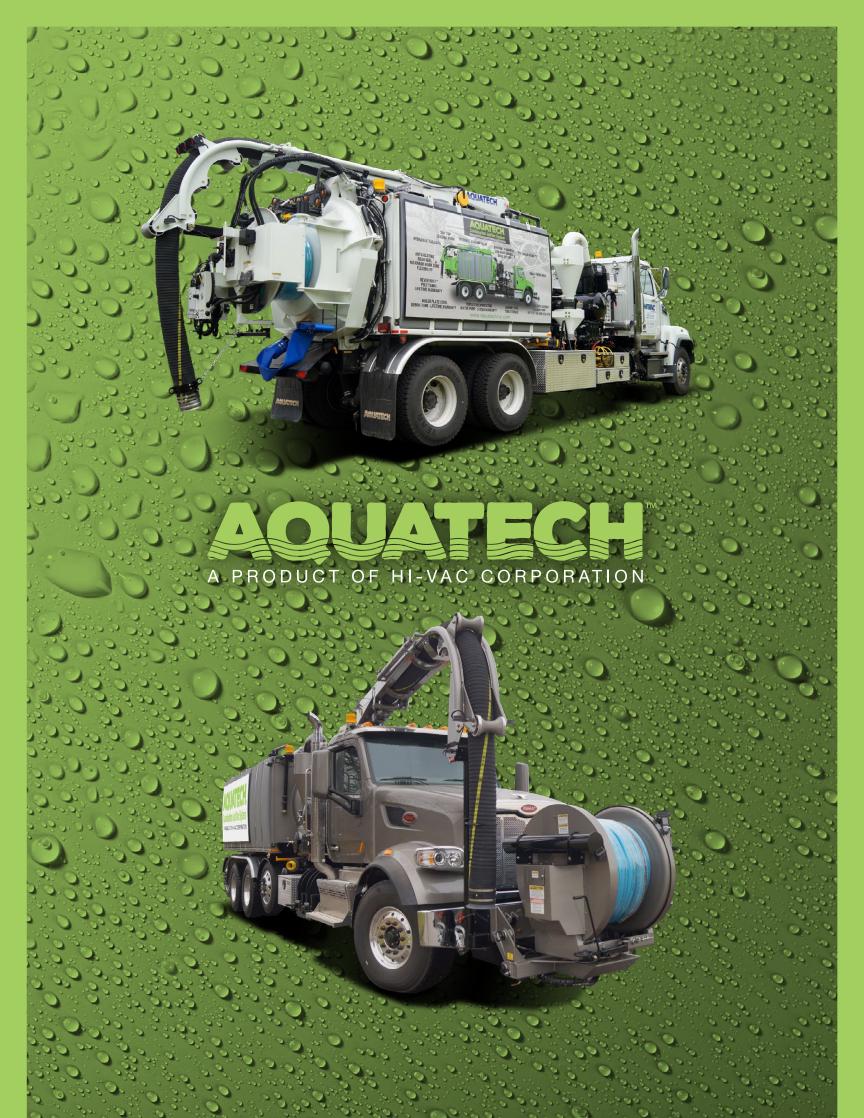

## THE AQUATECH FAMILY OF PRODUCTS

### DAYLIGHTER CATCH BASIN CLEANER CB SERIES

The Daylighter by Aquatech™ has the power and performance to battle tough jobs without the downtime and wasted time of light-duty catch basin trailers. The Daylighter is designed to give unsurpassed performance in catch basins and storm sewers when a Sewer Combination Cleaning/Vacuuming Machine is not required.

### TRUCK-MOUNTED WATER JETTER SJR SERIES

The SJR Truck-Mounted Watter Jetter is economically designed for removing sand, stones, bottles, cans, grease, sludge and other debris from sanitary and storm sewer lines. The SJR is engineered with a 1,500 gallon water capacity, triplex reciprocating water pump, and a versatile rear-mounted hose reel design. The rounded water tank carries a lifetime warranty.