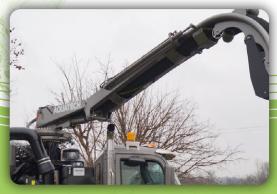

### **Rear-mounted Hose Reel**

- Increased Versatility
- Ergonomic Control Station
- 180° Hydraulic Articulation

### **Extended Reel Reach**

- Can Work Beyond the Truck's Width
- 12' Work Radius with Boom and Hose Reel

### 360° Top-Loading Boom

- Vacuum From Any Location Around Unit
- One-Piece Vacuum Hose: Less Wear, Decreased Parts Replacement