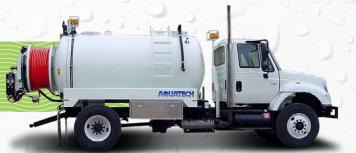

### TRUCK-MOUNTED WATER JETTER SJR SERIES

The SJR Truck-Mounted Watter Jetter is economically designed for removing sand, stones, bottles, cans, grease, sludge and other debris from sanitary and storm sewer lines. The SJR is engineered with a 1,500 gallon water capacity, triplex reciprocating water pump, and a versatile rear-mounted hose reel design. The rounded water tank carries a lifetime warranty.