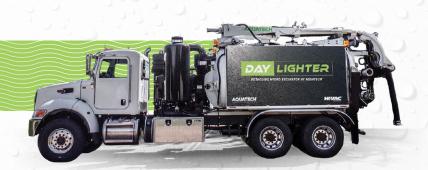

### DAYLIGHTER CATCH BASIN CLEANER CB SERIES

The Daylighter by Aquatech™ has the power and performance to battle tough jobs without the downtime and wasted time of light-duty catch basin trailers. The Daylighter is designed to give unsurpassed performance in catch basins and storm sewers when a Sewer Combination Cleaning/Vacuuming Machine is not required.