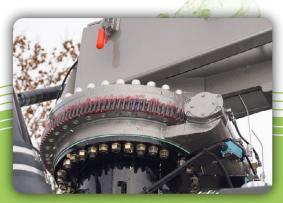

### 360° Rotating Boom

- Smooth, Powerful Gear Motor Rotation
- One-piece Vacuum Hose Means Decreased Parts Replacement