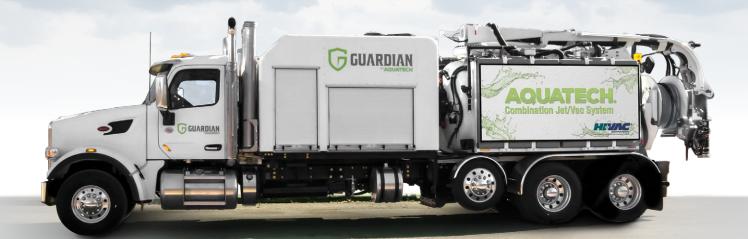

#### QUIETEST COMBINATION SEWER CLEANER IN THE INDUSTRY

- Rear-mounted hose reel design protects
  operators from noisy and hot chassis engines
- Noise protection is a primary
  OSHA regulation for operator safety
- Operating noise level typically less than 81 dBA