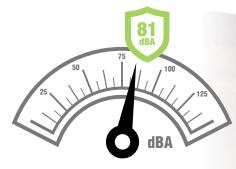

#### QUIETEST COMBINATION SEWER CLEANER IN THE INDUSTRY

- Rear-mounted hose reel design protects
  operators from noisy and hot chassis engines
- Noise protection is a primary
  OSHA regulation for operator safety
- Operating noise level typically less than 81 dBA